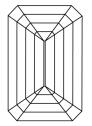

Report verification at igi.org

# **ELECTRONIC COPY**

# LABORATORY GROWN DIAMOND REPORT

December 1, 2023

IGI Report Number LG597398772

Description

LABORATORY GROWN DIAMOND

Shape and Cutting Style

**EMERALD CUT** 

G

Measurements

15.17 X 10.41 X 6.51 MM

## **GRADING RESULTS**

Carat Weight 10.02 CARATS

Color Grade

Clarity Grade VS 2

#### ADDITIONAL GRADING INFORMATION

Polish **EXCELLENT** 

**EXCELLENT** Symmetry

NONE Fluorescence

Inscription(s) /函 LG597398772

Comments: This Laboratory Grown Diamond was created by Chemical Vapor Deposition (CVD) growth process and may include post-growth treatment.

Type IIa

## **PROPORTIONS**



#### **CLARITY CHARACTERISTICS**





### **KEY TO SYMBOLS**

Red symbols indicate internal characteristics. Green symbols indicate external characteristics.

#### **GRADING SCALES**

#### CLARITY

| IF                | VVS <sup>1-2</sup>             | VS <sup>1-2</sup>         | SI 1-2               | I <sup>1-3</sup> |
|-------------------|--------------------------------|---------------------------|----------------------|------------------|
| Interno<br>Flawle | Very Very<br>Slightly Included | Very<br>Slightly Included | Slightly<br>Included | Included         |

## COLOR

| E | F | G | Н | I | J | Faint | Very Light | Light |
|---|---|---|---|---|---|-------|------------|-------|
|---|---|---|---|---|---|-------|------------|-------|



Sample Image Used



© IGI 2020, International Gemological Institute

FD - 10 20