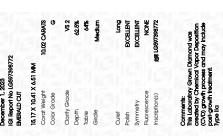

## **GRADING RESULTS**

Carat Weight 10.02 CARATS

Color Grade

Clarity Grade VS 2

#### ADDITIONAL GRADING INFORMATION

Polish **EXCELLENT** 

**EXCELLENT** Symmetry

NONE Fluorescence

Inscription(s) /函 LG597398772

Comments: This Laboratory Grown Diamond was created by Chemical Vapor Deposition (CVD) growth process and may include post-growth treatment.