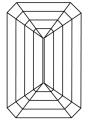

98313283

EMERALD CUT

(6) LG598313283

DIAMOND

LABORATORY GROWN

September 2, 2023

IGI Report Number

Shape and Cutting Style

Description

# **ELECTRONIC COPY**

### LABORATORY GROWN DIAMOND REPORT

September 2, 2023

IGI Report Number LG598313283

LABORATORY GROWN Description

DIAMOND

Shape and Cutting Style **EMERALD CUT** 

Measurements 7.81 X 5.48 X 3.72 MM

## **GRADING RESULTS**

1.59 CARAT Carat Weight

Color Grade G

Clarity Grade VVS 2

#### ADDITIONAL GRADING INFORMATION

Polish **EXCELLENT** 

**EXCELLENT** Symmetry

NONE Fluorescence

Inscription(s) 151 LG598313283

Comments: This Laboratory Grown Diamond was created by Chemical Vapor Deposition (CVD) growth process and may include post-growth treatment. Type IIa

#### **PROPORTIONS**



### **CLARITY CHARACTERISTICS**





### **KEY TO SYMBOLS**

Red symbols indicate internal characteristics. Green symbols indicate external characteristics.

#### **GRADING SCALES**

#### CLARITY

| IF                     | VVS <sup>1-2</sup>             | VS <sup>1-2</sup>         | SI 1-2               | I 1-3    |
|------------------------|--------------------------------|---------------------------|----------------------|----------|
| Internally<br>Flawless | Very Very<br>Slightly Included | Very<br>Slightly Included | Slightly<br>Included | Included |

### COLOR

| E F G H I J Faint Very Light Lig | ght |
|----------------------------------|-----|
|----------------------------------|-----|



Sample Image Used



© IGI 2020, International Gemological Institute

FD - 10 20







#### ADDITIONAL GRADING INFORMATION

Ins