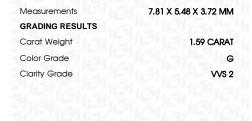

### LABORATORY GROWN DIAMOND REPORT

September 2, 2023

IGI Report Number LG598313283

LABORATORY GROWN Description

DIAMOND

Shape and Cutting Style **EMERALD CUT** 

Measurements 7.81 X 5.48 X 3.72 MM

## **GRADING RESULTS**

1.59 CARAT Carat Weight

Color Grade G

Clarity Grade VVS 2