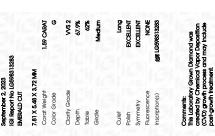

### LABORATORY GROWN DIAMOND REPORT

September 2, 2023

IGI Report Number LG598313283

LABORATORY GROWN Description

DIAMOND

Shape and Cutting Style **EMERALD CUT** 

Measurements 7.81 X 5.48 X 3.72 MM

## **GRADING RESULTS**

1.59 CARAT Carat Weight

Color Grade G

Clarity Grade VVS 2

#### ADDITIONAL GRADING INFORMATION

Polish **EXCELLENT** 

**EXCELLENT** Symmetry

NONE Fluorescence

Inscription(s) 151 LG598313283

Comments: This Laboratory Grown Diamond was created by Chemical Vapor Deposition (CVD) growth process and may include post-growth treatment. Type IIa