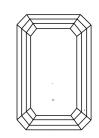

### **CLARITY CHARACTERISTICS**

### **KEY TO SYMBOLS**

Red symbols indicate internal characteristics. Green symbols indicate external characteristics.