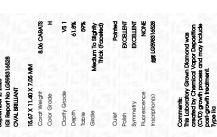

### LABORATORY GROWN DIAMOND REPORT

September 2, 2023

IGI Report Number LG598316528

Description

LABORATORY GROWN DIAMOND

Shape and Cutting Style

OVAL BRILLIANT 15.67 X 11.40 X 7.05 MM

Measurements

**GRADING RESULTS** 

Carat Weight

8.06 CARATS

**EXCELLENT** 

H

Color Grade

Clarity Grade VS 1

ADDITIONAL GRADING INFORMATION

Polish **EXCELLENT** 

Symmetry

Fluorescence NONE

Inscription(s) IGI LG598316528

Comments: This Laboratory Grown Diamond was created by Chemical Vapor Deposition (CVD) growth process and may include post-growth treatment.

Type IIa