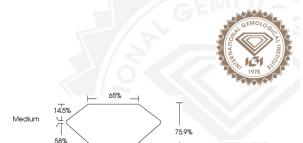

### IGI LABORATORY GROWN DIAMOND IDENTIFICATION REPORT

September 4, 2023

IGI Report Number LG598322958

Description LABORATORY GROWN DIAMOND

Shape and Cutting Style PRINCESS CUT

Measurements 4.29 X 4.28 X 3.25 MM

## 4.29 X 4.28 X 3.25 MM

Carat Weight 0.52 CARAT
Color Grade D
Clarity Grade VVS 2
Polish EXCELLENT

Symmetry VERY GOOD Fluorescence NONE Inscription(s) VERY GOOD (STATE OF THE PROPERTY OF THE PR

Comments: As Grown - No indication of post-growth treatment. This Laboratory Grown Diamond was created by High Pressure High Temperature (HPHT) growth process. Type II