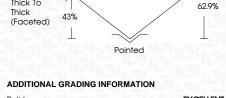

d symbols indicate internal characteristics. Green symbols indicate external characteristics.

#### **GRADING SCALES**

#### CLARITY

| IF                     | VVS <sup>1-2</sup>             | VS <sup>1-2</sup>         | SI 1-2               | I <sup>1-3</sup> |
|------------------------|--------------------------------|---------------------------|----------------------|------------------|
| Internally<br>Flawless | Very Very<br>Slightly Included | Very<br>Slightly Included | Slightly<br>Included | Included         |

# COLOR

| ) | E | F | G | Н | I | J | Faint | Very Light | Light |
|---|---|---|---|---|---|---|-------|------------|-------|
|   |   |   |   |   |   |   |       |            |       |



Sample Image Used



© IGI 2020, International Gemological Institute

FD - 10 20







— 61% —

| Polish       | EXCELLEN |
|--------------|----------|
| Symmetry     | EXCELLEN |
| Fluorescence | NON      |

Comments: This Laboratory Grown Diamond was created by Chemical Vapor Deposition (CVD) growth process and may include post-growth treatment.