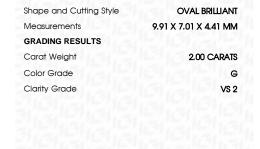

## LABORATORY GROWN DIAMOND REPORT

September 6, 2023

IGI Report Number LG598333121

LABORATORY GROWN Description

DIAMOND

G

Shape and Cutting Style OVAL BRILLIANT

Measurements 9.91 X 7.01 X 4.41 MM

# **GRADING RESULTS**

Carat Weight 2.00 CARATS

Color Grade

Clarity Grade VS 2