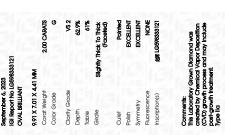

Report verification at igi.org

LG598333121

(6) LG598333121

DIAMOND

LABORATORY GROWN

September 6, 2023

IGI Report Number

Description

#### ADDITIONAL GRADING INFORMATION

Polish **EXCELLENT** 

**EXCELLENT** Symmetry

NONE Fluorescence

Inscription(s) (国) LG598333121

Comments: This Laboratory Grown Diamond was created by Chemical Vapor Deposition (CVD) growth process and may include post-growth treatment. Type IIa