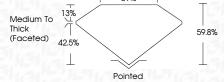

**





#### **KEY TO SYMBOLS**

Red symbols indicate internal characteristics. Green symbols indicate external characteristics.

#### **GRADING SCALES**

#### CLARITY

| IF                     | VVS <sup>1-2</sup>             | VS <sup>1-2</sup>         | SI 1-2               | I 1 - 3  |
|------------------------|--------------------------------|---------------------------|----------------------|----------|
| Internally<br>Flawless | Very Very<br>Slightly Included | Very<br>Slightly Included | Slightly<br>Included | Included |

## COLOR

| Е | F | G | Н | I | J | Faint | Very Light | Light |
|---|---|---|---|---|---|-------|------------|-------|
|---|---|---|---|---|---|-------|------------|-------|



Sample Image Used



© IGI 2020, International Gemological Institute

FD - 10 20







#### ADDITIONAL GRADING INFORMATION

Inscription(s)

| Polish       | EXCELLEN |
|--------------|----------|
| Symmetry     | EXCELLEN |
| Fluorescence | NONI     |

Comments: This Laboratory Grown Diamond was created by Chemical Vapor Deposition (CVD) growth process and may include post-growth treatment. Type IIa