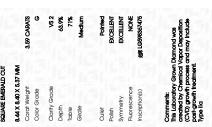

## LABORATORY GROWN DIAMOND REPORT

September 21, 2023

IGI Report Number LG598367475

Description LABORATORY GROWN DIAMOND

Shape and Cutting Style SQUARE EMERALD CUT

Measurements 8.44 X 8.40 X 5.37 MM

**GRADING RESULTS** 

Carat Weight 3.59 CARATS

Color Grade G

Clarity Grade VS 2

## ADDITIONAL GRADING INFORMATION

Polish **EXCELLENT** 

Symmetry **EXCELLENT** 

Fluorescence NONE

Inscription(s) (G) LG598367475

Comments: This Laboratory Grown Diamond was created by Chemical Vapor Deposition (CVD) growth process and may include post-growth treatment.