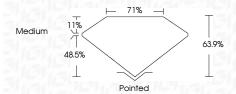

</sup>         | SI 1-2               | I <sup>1-3</sup> |
|------------------------|--------------------------------|---------------------------|----------------------|------------------|
| Internally<br>Flawless | Very Very<br>Slightly Included | Very<br>Slightly Included | Slightly<br>Included | Included         |
| COLOR                  |                                |                           |                      |                  |

Faint

Very Light

Light



**低** LG598367475

Sample Image Used





© IGI 2020, International Gemological Institute

FD - 10 20





LG598367475 LABORATORY GROWN

8.44 X 8.40 X 5.37 MM

(159) LG598367475

DIAMOND
Shape and Cutting Style SQUARE EMERALD CUT

# Measurements GRADING RESULTS

Carat Weight 3.59 CARATS
Color Grade G
Clarity Grade VS 2



#### ADDITIONAL GRADING INFORMATION

Inscription(s)

 Polish
 EXCELLENT

 Symmetry
 EXCELLENT

 Fluorescence
 NONE

Comments: This Laboratory Grown Diamond was created by Chemical Vapor Deposition (CVD) growth process and may include post-growth treatment. Type IIa