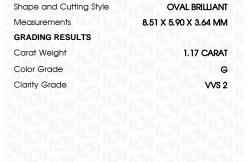

#### LABORATORY GROWN DIAMOND REPORT

September 6, 2023

IGI Report Number LG598369668

Description

LABORATORY GROWN DIAMOND

Shape and Cutting Style

**OVAL BRILLIANT** 

Measurements

8.51 X 5.90 X 3.64 MM

G

# **GRADING RESULTS**

1.17 CARAT Carat Weight

Color Grade

Clarity Grade VVS 2