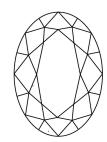

Report verification at igi.org

LG598369668

DIAMOND

LABORATORY GROWN

September 6, 2023

IGI Report Number

Description

# **ELECTRONIC COPY**

#### LABORATORY GROWN DIAMOND REPORT

September 6, 2023

IGI Report Number LG598369668

Description

LABORATORY GROWN DIAMOND

Shape and Cutting Style

**OVAL BRILLIANT** 

Measurements

8.51 X 5.90 X 3.64 MM

G

# **GRADING RESULTS**

1.17 CARAT Carat Weight

Color Grade

Clarity Grade VVS 2

#### ADDITIONAL GRADING INFORMATION

Polish **EXCELLENT** 

**EXCELLENT** Symmetry

NONE Fluorescence

Inscription(s) 151 LG598369668

Comments: This Laboratory Grown Diamond was created by Chemical Vapor Deposition (CVD) growth process and may include post-growth treatment.

Type IIa

#### **PROPORTIONS**



### **CLARITY CHARACTERISTICS**





#### **KEY TO SYMBOLS**

Red symbols indicate internal characteristics. Green symbols indicate external characteristics.

#### **GRADING SCALES**

#### CLARITY

| IF                     | VVS <sup>1-2</sup>             | VS <sup>1-2</sup>         | SI 1-2               | I 1 - 3  |
|------------------------|--------------------------------|---------------------------|----------------------|----------|
| Internally<br>Flawless | Very Very<br>Slightly Included | Very<br>Slightly Included | Slightly<br>Included | Included |

# COLOR

| E | F | G | Н | I | J | Faint | Very Light | Light |
|---|---|---|---|---|---|-------|------------|-------|
|---|---|---|---|---|---|-------|------------|-------|



Sample Image Used



© IGI 2020, International Gemological Institute

FD - 10 20







# A