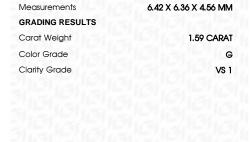

#### LABORATORY GROWN DIAMOND REPORT

September 14, 2023

IGI Report Number LG598386219

LABORATORY GROWN Description

DIAMOND

Shape and Cutting Style PRINCESS CUT

Measurements 6.42 X 6.36 X 4.56 MM

## **GRADING RESULTS**

1.59 CARAT Carat Weight

Color Grade G

Clarity Grade VS 1