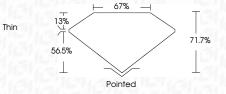

mbols indicate internal characteristics. Green symbols indicate external characteristics.

#### **GRADING SCALES**

#### CLARITY

| IF                     | VVS <sup>1-2</sup>             | VS <sup>1-2</sup>         | SI 1-2               | I <sup>1-3</sup> |
|------------------------|--------------------------------|---------------------------|----------------------|------------------|
| Internally<br>Flawless | Very Very<br>Slightly Included | Very<br>Slightly Included | Slightly<br>Included | Included         |

LABORATORY GROWN

DIAMOND REPORT

#### COLOR

|  | E F G H I J | Faint | Very Light | Light |
|--|-------------|-------|------------|-------|
|--|-------------|-------|------------|-------|



Sample Image Used



© IGI 2020, International Gemological Institute

FD - 10 20







### ADDITIONAL GRADING INFORMATION

| Polish      | EXCELLEN  |  |  |
|-------------|-----------|--|--|
| Symmetry    | EXCELLENT |  |  |
| Florescence | NONE      |  |  |

Inscription(s) (451) LG598386219 Comments: This Laboratory Grown Diamond was

created by Chemical Vapor Deposition (CVD) growth process and may include post-growth treatment.