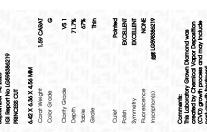

#### LABORATORY GROWN DIAMOND REPORT

September 14, 2023

IGI Report Number LG598386219

LABORATORY GROWN Description

DIAMOND

Shape and Cutting Style PRINCESS CUT

Measurements 6.42 X 6.36 X 4.56 MM

## **GRADING RESULTS**

1.59 CARAT Carat Weight

Color Grade G

Clarity Grade VS 1

### ADDITIONAL GRADING INFORMATION

Polish **EXCELLENT** 

**EXCELLENT** Symmetry

NONE Fluorescence

Inscription(s) 151 LG598386219

Comments: This Laboratory Grown Diamond was created by Chemical Vapor Deposition (CVD) growth process and may include post-growth treatment.

### ADDITIONAL GRADING INFORMATION

| Polish      | EXCELLEN  |  |  |
|-------------|-----------|--|--|
| Symmetry    | EXCELLENT |  |  |
| Florescence | NONE      |  |  |

Inscription(s) (451) LG598386219 Comments: This Laboratory Grown Diamond was

created by Chemical Vapor Deposition (CVD) growth process and may include post-growth treatment.