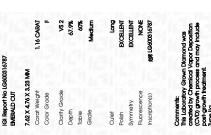

Report verification at igi.org

LG600316787

EMERALD CUT

1.16 CARAT

VS 2

NONE

(国) LG600316787

DIAMOND

LABORATORY GROWN

7.62 X 4.76 X 3.23 MM

September 18, 2023

IGI Report Number

Shape and Cutting Style

Description

Measurements

Carat Weight

Color Grade

Clarity Grade

Fluorescence

Inscription(s)

**GRADING RESULTS** 

## LABORATORY GROWN DIAMOND REPORT

September 18, 2023

IGI Report Number LG600316787

Description LABORATORY GROWN

DIAMOND

Shape and Cutting Style EMERALD CUT

Measurements 7.62 X 4.76 X 3.23 MM

## **GRADING RESULTS**

Carat Weight 1.16 CARAT

Color Grade

Clarity Grade VS 2

## ADDITIONAL GRADING INFORMATION

Polish **EXCELLENT** 

Symmetry **EXCELLENT** 

Fluorescence NONE

Inscription(s) (G) LG600316787

Comments: This Laboratory Grown Diamond was created by Chemical Vapor Deposition (CVD) growth process and may include post-growth treatment.