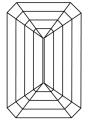

mber

Shape and Cutting Style

Description

Measurements

Carat Weight

Color Grade

Clarity Grade

Fluorescence

Inscription(s)

**GRADING RESULTS** 

# **ELECTRONIC COPY**

## LABORATORY GROWN DIAMOND REPORT

September 18, 2023

IGI Report Number LG600316787

Description LABORATORY GROWN

DIAMOND

Shape and Cutting Style EMERALD CUT

Measurements 7.62 X 4.76 X 3.23 MM

## **GRADING RESULTS**

Carat Weight 1.16 CARAT

Color Grade

Clarity Grade VS 2

## ADDITIONAL GRADING INFORMATION

Polish **EXCELLENT** 

Symmetry **EXCELLENT** 

Fluorescence NONE

Inscription(s) (G) LG600316787

Comments: This Laboratory Grown Diamond was created by Chemical Vapor Deposition (CVD) growth process and may include post-growth treatment.

Type IIa

## **PROPORTIONS**



#### **CLARITY CHARACTERISTICS**





## **KEY TO SYMBOLS**

Red symbols indicate internal characteristics. Green symbols indicate external characteristics.

## **GRADING SCALES**

## CLARITY

| IF                     | VVS <sup>1-2</sup>             | VS <sup>1-2</sup>         | SI 1-2               | I <sup>1-3</sup> |
|------------------------|--------------------------------|---------------------------|----------------------|------------------|
| Internally<br>Flawless | Very Very<br>Slightly Included | Very<br>Slightly Included | Slightly<br>Included | Included         |

#### COLOR

| Е | F | G | Н | ı | J | Faint | Very Light | Light |
|---|---|---|---|---|---|-------|------------|-------|
|---|---|---|---|---|---|-------|------------|-------|



Sample Image Used



© IGI 2020, International Gemological Institute

FD