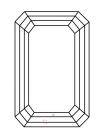

# LABORATORY GROWN DIAMOND REPORT

September 21, 2023

IGI Report Number LG600336264

Description LABORATORY GROWN

DIAMOND

Shape and Cutting Style EMERALD CUT

Measurements 7.64 X 5.46 X 3.71 MM

**GRADING RESULTS** 

# **PROPORTIONS**