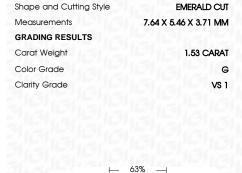

# LABORATORY GROWN DIAMOND REPORT

September 21, 2023

IGI Report Number LG600336264

Description LABORATORY GROWN

DIAMOND

Shape and Cutting Style EMERALD CUT

Measurements 7.64 X 5.46 X 3.71 MM

**GRADING RESULTS** 

Carat Weight 1.53 CARAT

Color Grade G

Clarity Grade V\$ 1