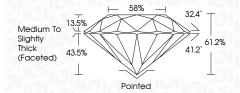

-2   | 11-3     |
|------------|--------------------|-------------------|----------|----------|
| Internally | Very Very          | Very              | Slightly | Included |
| Flawless   | Slightly Included  | Slightly Included | Included |          |

#### COLOR

| COLOR |   |   |   |   |   |   |       |            |       |
|-------|---|---|---|---|---|---|-------|------------|-------|
| D     | E | F | G | Н | ı | J | Faint | Very Light | Light |



Sample Image Used



© IGI 2020, International Gemological Institute

FD - 10 20



October 4, 2023 IGI Report Number LG601325925 Description LABORATORY GROWN DIAMOND Shape and Cutting Style ROUND BRILLIANT 6.75 - 6.77 X 4.13 MM Measurements **GRADING RESULTS** Carat Weight 1.16 CARAT Color Grade Clarity Grade VS 1 Cut Grade **EXCELLENT** 



#### ADDITIONAL GRADING INFORMATION

| Polish   | EXCELLEN |
|----------|----------|
| Symmetry | EXCELLEN |
|          |          |

Fluorescence NONE Inscription(s) IGN LG601325925

Comments: This Laboratory Grown Diamond was created by Chemical Vapor Deposition (CVD) growth process and may include post-growth treatment.

Type Ila