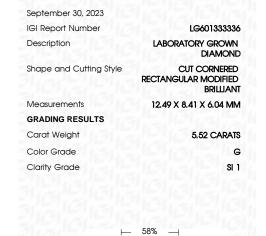

## LABORATORY GROWN DIAMOND REPORT

September 30, 2023

IGI Report Number LG601333336

Description LABORATORY GROWN

DIAMOND

G

Shape and Cutting Style CUT CORNERED RECTANGULAR

MODIFIED BRILLIANT

Measurements 12.49 X 8.41 X 6.04 MM

## **GRADING RESULTS**

Carat Weight 5.52 CARATS

Color Grade

Clarity Grade SI 1