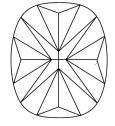

de

Clarity Grade

Slightly

Polish

Thick To

Very Thick

(Faceted)

47.5%

ADDITIONAL GRADING INFORMATION

# **ELECTRONIC COPY**

## LABORATORY GROWN DIAMOND REPORT

October 11, 2023

IGI Report Number LG602309438

Description

LABORATORY GROWN DIAMOND

Shape and Cutting Style

CUSHION BRILLIANT 15.62 X 12.75 X 8.36 MM

Measurements

GRADING RESULTS

Carat Weight 13.03 CARATS

Color Grade

Clarity Grade V\$ 2

## ADDITIONAL GRADING INFORMATION

Polish **EXCELLENT** 

Symmetry **EXCELLENT** 

Fluorescence NONE

Inscription(s) LG602309438

Comments: This Laboratory Grown Diamond was created by Chemical Vapor Deposition (CVD) growth process and may include post-growth treatment.

Type IIa

## **PROPORTIONS**



LG602309438
Report verification at igi.org

#### **CLARITY CHARACTERISTICS**





## **KEY TO SYMBOLS**

Red symbols indicate internal characteristics. Green symbols indicate external characteristics.

#### **GRADING SCALES**

## CLARITY

|  | IF                     | VVS 1-2                        | VS <sup>1-2</sup>         | SI 1-2               | I <sup>1-3</sup> |
|--|------------------------|--------------------------------|---------------------------|----------------------|------------------|
|  | Internally<br>Flawless | Very Very<br>Slightly Included | Very<br>Slightly Included | Slightly<br>Included | Included         |

## COLOR

| E | F | G | Н | I | J | Faint | Very Light | Light |
|---|---|---|---|---|---|-------|------------|-------|
|---|---|---|---|---|---|-------|------------|-------|



Sample Image Used



© IGI 2020, International Gemological Inst