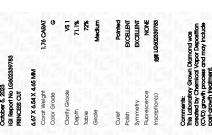

### LABORATORY GROWN DIAMOND REPORT

October 5, 2023

IGI Report Number LG602339783

Description LABORATORY GROWN

DIAMOND

Shape and Cutting Style PRINCESS CUT

Measurements 6.67 X 6.54 X 4.65 MM

# **GRADING RESULTS**

Carat Weight 1.76 CARAT

Color Grade G

Clarity Grade VS 1

### ADDITIONAL GRADING INFORMATION

Polish **EXCELLENT** 

Symmetry **EXCELLENT** 

Fluorescence NONE

Inscription(s) LG602339783

Comments: This Laboratory Grown Diamond was created by Chemical Vapor Deposition (CVD) growth process and may include post-growth treatment.

Type IIa