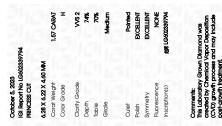

Report verification at igi.org

70%

Pointed

LG602339794

PRINCESS CUT 6.28 X 6.22 X 4.60 MM

1.57 CARAT

VVS 2

74%

EXCELLENT

**EXCELLENT** 

(6) LG602339794

NONE

DIAMOND

LABORATORY GROWN

October 5, 2023

Description

Measurements

Carat Weight

Color Grade

Clarity Grade

Medium

Polish

Symmetry

Fluorescence

Inscription(s)

57%

ADDITIONAL GRADING INFORMATION

Comments: This Laboratory Grown Diamond was

created by Chemical Vapor Deposition (CVD) growth process and may include post-growth treatment.

**GRADING RESULTS** 

IGI Report Number

Shape and Cutting Style

## LABORATORY GROWN DIAMOND REPORT

October 5, 2023

IGI Report Number LG602339794

LABORATORY GROWN Description

DIAMOND

Shape and Cutting Style PRINCESS CUT

Measurements 6.28 X 6.22 X 4.60 MM

## **GRADING RESULTS**

1.57 CARAT Carat Weight

Color Grade

Clarity Grade VVS 2

## ADDITIONAL GRADING INFORMATION

Polish **EXCELLENT** 

**EXCELLENT** Symmetry

NONE Fluorescence

151 LG602339794 Inscription(s)

Comments: This Laboratory Grown Diamond was created by Chemical Vapor Deposition (CVD) growth process and may include post-growth treatment.