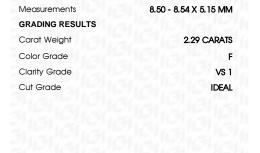

### LABORATORY GROWN DIAMOND REPORT

October 4, 2023

IGI Report Number LG602353329

LABORATORY GROWN Description

DIAMOND

Shape and Cutting Style ROUND BRILLIANT

Measurements 8.50 - 8.54 X 5.15 MM

## **GRADING RESULTS**

2.29 CARATS Carat Weight

Color Grade

Clarity Grade VS 1

Cut Grade **IDEAL** 