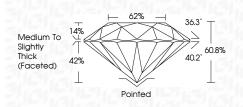

#### LABORATORY GROWN DIAMOND REPORT

LG603337538 Report verification at igi.org

62%

Pointed

36.3°

40.2°

60.8%

PROPORTIONS

14%

42%

**CLARITY CHARACTERISTICS** 

**KEY TO SYMBOLS** 

Red symbols indicate internal characteristics.

Green symbols indicate external characteristics.

L

Medium To

Slightly Thick (Faceted)