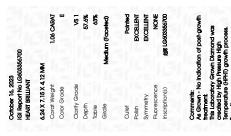

### LABORATORY GROWN DIAMOND REPORT

October 16, 2023

IGI Report Number LG603356700

Description

LABORATORY GROWN DIAMOND

Shape and Cutting Style

HEART BRILLIANT

E

Measurements

6.24 X 7.15 X 4.12 MM

## **GRADING RESULTS**

Carat Weight 1.06 CARAT

Color Grade

Clarity Grade VS 1

### ADDITIONAL GRADING INFORMATION

Polish **EXCELLENT** 

Symmetry **EXCELLENT** 

Fluorescence NONE

Inscription(s) LG603356700

Comments: As Grown - No indication of post-growth

treatment.

This Laboratory Grown Diamond was created by High Pressure High Temperature (HPHT) growth process.

Type II