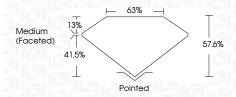

-----------------|-------------------|----------|------------------|
| Internally | Very Very          | Very              | Slightly | Included         |
| Flawless   | Slightly Included  | Slightly Included | Included |                  |

#### COLOR

| • | COLOR |   |   |   |   |   |       |            |       |  |  |  |  |  |
|---|-------|---|---|---|---|---|-------|------------|-------|--|--|--|--|--|
| D | Е     | F | G | Н | I | J | Faint | Very Light | Light |  |  |  |  |  |



Sample Image Used



© IGI 2020, International Gemological Institute

FD - 10 20





IGI Report Number LG603356700

Description LABORATORY GROWN
DIAMOND

Shape and Cutting Style HEART BRILLIANT

GRADING RESULTS

Measurements

Carat Weight 1.06 CARAT
Color Grade E

6.24 X 7.15 X 4.12 MM

Clarity Grade VS 1



#### ADDITIONAL GRADING INFORMATION

Polish EXCELLENT
Symmetry EXCELLENT

Fluorescence NONE Inscription(s) IGN LG603356700

Comments: As Grown - No indication of post-growth treatment.

This Laboratory Grown Diamond was created by High Pressure High Temperature (HPHT) growth process.

Type II