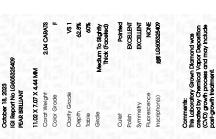

LG605325409

(159) LG605325409

DIAMOND

LABORATORY GROWN

October 18, 2023

IGI Report Number

Description

Thick

# LABORATORY GROWN DIAMOND REPORT

October 18, 2023

IGI Report Number

ісі кероп ічить

시민들은

Description

Shape and Cutting Style
Measurements

GRADING RESULTS

Carat Weight

Color Grade

Clarity Grade

ADDITIONAL GRADING INFORMATION

Comments: This Laboratory Grown Diamond was

Polish

Symmetry

Fluorescence

Inscription(s)

created by Chemical Vapor Deposition (CVD) growth process and may include post-growth treatment.

Type Ila

LG605325409

Report verification at igi.org

## PROPORTIONS

LG605325409

DIAMOND

PEAR BRILLIANT

2.04 CARATS

VS 1

EXCELLENT EXCELLENT

/函 LG605325409

NONE

LABORATORY GROWN

11.02 X 7.07 X 4.44 MM