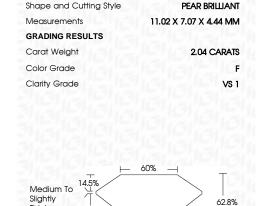

# LABORATORY GROWN DIAMOND REPORT

October 18, 2023

IGI Report Number

ісі кероп ічить

시민들은

Description

Shape and Cutting Style
Measurements

GRADING RESULTS

Carat Weight

Color Grade

Clarity Grade

ADDITIONAL GRADING INFORMATION

Comments: This Laboratory Grown Diamond was

Polish

Symmetry

Fluorescence

## PROPORTIONS

LG605325409

DIAMOND

PEAR BRILLIANT

2.04 CARATS

VS 1

EXCELLENT EXCELLENT

/函 LG605325409

NONE

LABORATORY GROWN

11.02 X 7.07 X 4.44 MM