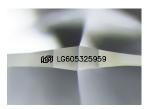

LG605325959

DIAMOND

7.01 CARATS

**EXCELLENT** 

**EXCELLENT** 

**EXCELLENT** 

1/5/1 LG605325959

NONE

Inscription(s)

Comments: This Laboratory Grown Diamond was

created by Chemical Vapor Deposition (CVD) growth process and may include post-growth treatment.

Type IIa

#### ADDITIONAL GRADING INFORMATION

Polish EXCELLENT Symmetry EXCELLENT

Fluorescence NONE Inscription(s) (G) LG605325959

Comments: This Laboratory Grown Diamond was created by Chemical Vapor Deposition (CVD) growth process and may include post-growth treatment. Type Ila