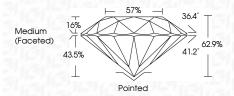

-----|----------|------------------|
| Internally | Very Very         | Very              | Slightly | Included         |
| Flawless   | Slightly Included | Slightly Included | Included |                  |

#### COLOR

| COLOR |   |   |   |   |   |   |       |            |       |  |  |  |  |
|-------|---|---|---|---|---|---|-------|------------|-------|--|--|--|--|
| D     | Ε | F | G | Н | ı | J | Faint | Very Light | Light |  |  |  |  |



Sample Image Used



© IGI 2020, International Gemological Institute

FD - 10 20



# October 19, 2023 IGI Report Number Description

LG605325959 LABORATORY GROWN

DIAMOND

Shape and Cutting Style ROUND BRILLIANT

Measurements 12.13 - 12.22 X 7.66 MM

GRADING RESULTS

Carat Weight 7.01 CARATS

Color Grade D

Clarity Grade V\$ 2

Cut Grade EXCELLENT



#### ADDITIONAL GRADING INFORMATION

Polish EXCELLENT Symmetry EXCELLENT

Fluorescence NONE Inscription(s) (G) LG605325959

Comments: This Laboratory Grown Diamond was created by Chemical Vapor Deposition (CVD) growth process and may include post-growth treatment. Type Ila