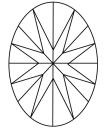

LG606334242 Report verification at igi.org

LG606334242

(159) LG606334242

October 28, 2023

IGI Report Number

# **ELECTRONIC COPY**

#### LABORATORY GROWN DIAMOND REPORT

October 28, 2023

IGI Report Number

Description

LABORATORY GROWN DIAMOND

LG606334242

OVAL BRILLIANT

Shape and Cutting Style

8.64 X 5.85 X 3.53 MM

**GRADING RESULTS** 

Measurements

Carat Weight 1.13 CARAT

Color Grade

Clarity Grade VS 1

#### ADDITIONAL GRADING INFORMATION

Polish **EXCELLENT** 

Symmetry **EXCELLENT** 

Fluorescence NONE

Inscription(s) LG606334242

Comments: This Laboratory Grown Diamond was created by Chemical Vapor Deposition (CVD) growth process and may include post-growth treatment.

Type IIa

### **PROPORTIONS**



#### CLARITY CHARACTERISTICS





#### **KEY TO SYMBOLS**

Red symbols indicate internal characteristics. Green symbols indicate external characteristics.

#### **GRADING SCALES**

#### CLARITY

| IF                     | VVS <sup>1-2</sup>             | VS <sup>1-2</sup>         | SI 1-2               | I 1 - 3  |
|------------------------|--------------------------------|---------------------------|----------------------|----------|
| Internally<br>Flawless | Very Very<br>Slightly Included | Very<br>Slightly Included | Slightly<br>Included | Included |

## COLOR

| Е | F | G | Н | I | J | Faint | Very Light | Ligh |
|---|---|---|---|---|---|-------|------------|------|
|---|---|---|---|---|---|-------|------------|------|



Sample Image Used



© IGI 2020, International Gemological Institute

FD - 10 20







#### AD