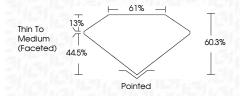

STICS





#### **KEY TO SYMBOLS**

Red symbols indicate internal characteristics. Green symbols indicate external characteristics.

#### **GRADING SCALES**

#### CLARITY

| IF                     | VVS <sup>1-2</sup>             | VS <sup>1-2</sup>         | SI 1-2               | I 1 - 3  |
|------------------------|--------------------------------|---------------------------|----------------------|----------|
| Internally<br>Flawless | Very Very<br>Slightly Included | Very<br>Slightly Included | Slightly<br>Included | Included |

## COLOR

| Е | F | G | Н | I | J | Faint | Very Light | Ligh |
|---|---|---|---|---|---|-------|------------|------|
|---|---|---|---|---|---|-------|------------|------|



Sample Image Used



© IGI 2020, International Gemological Institute

FD - 10 20







#### ADDITIONAL GRADING INFORMATION

Inscription(s)

| POlish       | EXCELLEN |
|--------------|----------|
| Symmetry     | EXCELLEN |
| Fluorescence | NON      |

Comments: This Laboratory Grown Diamond was created by Chemical Vapor Deposition (CVD) growth process and may include post-growth treatment. Type IIa





www.igi.org