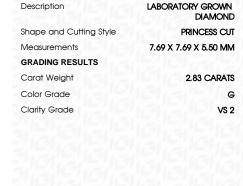

# LABORATORY GROWN DIAMOND REPORT

October 29, 2023

IGI Report Number LG606347706

Description

LABORATORY GROWN DIAMOND

7.69 X 7.69 X 5.50 MM

Shape and Cutting Style

PRINCESS CUT

G

Measurements

**GRADING RESULTS** 

Carat Weight 2.83 CARATS

Color Grade

Clarity Grade VS 2