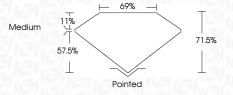

# **KEY TO SYMBOLS**

Red symbols indicate internal characteristics. Green symbols indicate external characteristics.

### **GRADING SCALES**

DEFGHIJ

### CLARITY

| IF |                  | VVS <sup>1-2</sup>             | VS <sup>1-2</sup>         | SI 1-2               | I <sup>1-3</sup> |
|----|------------------|--------------------------------|---------------------------|----------------------|------------------|
|    | ernally<br>vless | Very Very<br>Slightly Included | Very<br>Slightly Included | Slightly<br>Included | Included         |
| СО | LOR              |                                |                           |                      |                  |

Faint

Very Light

Light





Sample Image Used



© IGI 2020, International Gemological Institute

FD - 10 20







# ADDITIONAL GRADING INFORMATION

| Polish   | EXCELLEN |
|----------|----------|
| Symmetry | EXCELLEN |
|          |          |

Fluorescence NONE Inscription(s) (G) LG606347706

Comments: This Laboratory Grown Diamond was created by Chemical Vapor Deposition (CVD) growth process and may include post-growth treatment.

Type Ila





www.igi.org