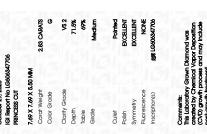

# LABORATORY GROWN DIAMOND REPORT

October 29, 2023

IGI Report Number LG606347706

Description

LABORATORY GROWN DIAMOND

7.69 X 7.69 X 5.50 MM

Shape and Cutting Style

PRINCESS CUT

G

Measurements

**GRADING RESULTS** 

Carat Weight 2.83 CARATS

Color Grade

Clarity Grade VS 2

### ADDITIONAL GRADING INFORMATION

Polish **EXCELLENT** 

Symmetry **EXCELLENT** 

Fluorescence NONE

Inscription(s) LG606347706

Comments: This Laboratory Grown Diamond was created by Chemical Vapor Deposition (CVD) growth process and may include post-growth treatment.