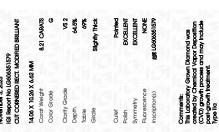

### LABORATORY GROWN DIAMOND REPORT

November 3, 2023

IGI Report Number LG606351579

LABORATORY GROWN Description

DIAMOND

G

Shape and Cutting Style CUT CORNERED RECTANGULAR

MODIFIED BRILLIANT

14.06 X 10.26 X 6.62 MM Measurements

**GRADING RESULTS** 

Carat Weight 8.21 CARATS

Color Grade

Clarity Grade VS 2

### ADDITIONAL GRADING INFORMATION

Polish **EXCELLENT** 

**EXCELLENT** Symmetry

NONE Fluorescence

1/5/1 LG606351579 Inscription(s)

Comments: This Laboratory Grown Diamond was created by Chemical Vapor Deposition (CVD) growth process and may include post-growth treatment.

© IGI 2020, International Gemological Institute

FD - 10 20

November 3, 2023 IGI Report Number LG606351579 Description LABORATORY GROWN DIAMOND **CUT CORNERED** Shape and Cutting Style RECTANGULAR MODIFIED BRILLIANT 14.06 X 10.26 X 6.62 MM Measurements **GRADING RESULTS** Carat Weight 8.21 CARATS G Color Grade Clarity Grade VS 2

#### ADDITIONAL GRADING INFORMATION

| Polish         | EXCELLENT       |
|----------------|-----------------|
| Symmetry       | EXCELLENT       |
| Fluorescence   | NONE            |
| Inscription(s) | (6) LG606351579 |

Comments: This Laboratory Grown Diamond was created by Chemical Vapor Deposition (CVD) growth process and may include post-growth treatment.