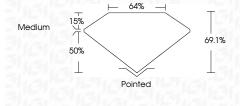

---------|--------------------|-------------------|----------|----------|
| Internally | Very Very          | Very              | Slightly | Included |
| Flawless   | Slightly Included  | Slightly Included | Included |          |

#### COLOR

| COLOR |   |   |   |   |   |   |   |       |            |       |
|-------|---|---|---|---|---|---|---|-------|------------|-------|
|       | D | Е | F | G | Н | ı | J | Faint | Very Light | Light |



Sample Image Used



© IGI 2020, International Gemological Institute

FD - 10 20



November 6, 2023 IGI Report Number LG606351959 Description LABORATORY GROWN DIAMOND Shape and Cutting Style **CUT CORNERED** RECTANGULAR MODIFIED BRILLIANT 13.69 X 9.65 X 6.67 MM Measurements **GRADING RESULTS** Carat Weight 7.54 CARATS Color Grade Clarity Grade VS 1



#### ADDITIONAL GRADING INFORMATION

Inscription(s)

| Polish       | EXCELLEN |
|--------------|----------|
| Symmetry     | EXCELLEN |
| Fluorescence | NON      |

(157) LG606351959

Comments: This Laboratory Grown Diamond was created by Chemical Vapor Deposition (CVD) growth process and may include post-growth treatment.