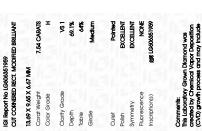

# LABORATORY GROWN DIAMOND REPORT

November 6, 2023

IGI Report Number LG606351959

Description LABORATORY GROWN

DIAMOND

Н

Shape and Cutting Style CUT CORNERED RECTANGULAR

MODIFIED BRILLIANT

Measurements 13.69 X 9.65 X 6.67 MM

**GRADING RESULTS** 

Carat Weight 7.54 CARATS

Color Grade

Clarity Grade V\$ 1

## ADDITIONAL GRADING INFORMATION

Polish **EXCELLENT** 

Symmetry **EXCELLENT** 

Fluorescence NONE

Inscription(s) (3) LG606351959

Comments: This Laboratory Grown Diamond was created by Chemical Vapor Deposition (CVD) growth process and may include post-growth treatment.