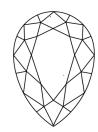

## LABORATORY GROWN DIAMOND REPORT

November 1, 2023

IGI Report Number LG606364021

Description

LABORATORY GROWN DIAMOND

Shape and Cutting Style

11.86 X 7.68 X 4.79 MM

PEAR BRILLIANT

# **PROPORTIONS**