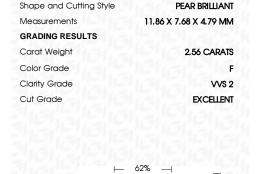

## LABORATORY GROWN DIAMOND REPORT

November 1, 2023

IGI Report Number LG606364021

Description

LABORATORY GROWN DIAMOND

Shape and Cutting Style

11.86 X 7.68 X 4.79 MM

PEAR BRILLIANT

**GRADING RESULTS** 

Measurements

Carat Weight 2.56 CARATS

Color Grade

Clarity Grade VVS 2

Cut Grade **EXCELLENT** 

ADDITIONAL GRADING INFORMATION

Polish **EXCELLENT** 