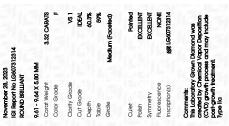

# LABORATORY GROWN DIAMOND REPORT

November 28, 2023

IGI Report Number LG607312314

Description

LABORATORY GROWN DIAMOND

Shape and Cutting Style

**ROUND BRILLIANT** 

Measurements

9.61 - 9.64 X 5.80 MM

# **GRADING RESULTS**

Carat Weight 3.32 CARATS

Color Grade

Clarity Grade VS 1

Cut Grade **IDEAL** 

# ADDITIONAL GRADING INFORMATION

Polish **EXCELLENT** 

**EXCELLENT** Symmetry

NONE Fluorescence

1/5/1 LG607312314 Inscription(s)

Comments: This Laboratory Grown Diamond was created by Chemical Vapor Deposition (CVD) growth process and may include post-growth treatment.

# November 28, 2023 IGI Report Number

LG607312314 Description LABORATORY GROWN

DIAMOND

Shape and Cutting Style ROUND BRILLIANT 9.61 - 9.64 X 5.80 MM Measurements

#### **GRADING RESULTS**

Cut Grade

Carat Weight 3.32 CARATS Color Grade Clarity Grade VS 1

IDEAL

#### ADDITIONAL GRADING INFORMATION

EXCELLENT Polish **EXCELLENT** Symmetry

Fluorescence NONE (国) LG607312314 Inscription(s)

Comments: This Laboratory Grown Diamond was created by Chemical Vapor Deposition (CVD) growth process and may include post-growth treatment.