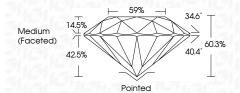

----|----------|------------------|
| Internally | Very Very          | Very              | Slightly | Included         |
| Flawless   | Slightly Included  | Slightly Included | Included |                  |

#### 00105

| COLOR |   |   |   |   |   |   |       |            |       |  |  |  |  |
|-------|---|---|---|---|---|---|-------|------------|-------|--|--|--|--|
| D     | Е | F | G | Н | ı | J | Faint | Very Light | Light |  |  |  |  |



Sample Image Used



© IGI 2020, International Gemological Institute

FD - 10 20



# November 28, 2023 IGI Report Number

LG607312314 Description LABORATORY GROWN

DIAMOND

Shape and Cutting Style ROUND BRILLIANT 9.61 - 9.64 X 5.80 MM Measurements

#### **GRADING RESULTS**

Cut Grade

Carat Weight 3.32 CARATS Color Grade Clarity Grade VS 1

IDEAL



#### ADDITIONAL GRADING INFORMATION

EXCELLENT Polish **EXCELLENT** Symmetry

Fluorescence NONE (国) LG607312314 Inscription(s)

Comments: This Laboratory Grown Diamond was created by Chemical Vapor Deposition (CVD) growth process and may include post-growth treatment.