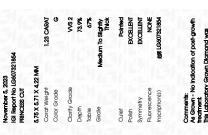

Report verification at igi.org

67%

Pointed

LG607321854

PRINCESS CUT 5.75 X 5.71 X 4.22 MM

1.23 CARAT

VVS 2

73.9%

EXCELLENT

**EXCELLENT** 

(G) LG607321854

NONE

DIAMOND

LABORATORY GROWN

November 5, 2023

IGI Report Number

Shape and Cutting Style

Description

Measurements
GRADING RESULTS

Carat Weight

Color Grade

Clarity Grade

Medium To

55.5%

ADDITIONAL GRADING INFORMATION

Slightly

Thick

Polish

Type II

Symmetry

Fluorescence

Inscription(s)

### LABORATORY GROWN DIAMOND REPORT

November 5, 2023

IGI Report Number LG607321854

Description LABORATORY GROWN

DIAMOND

Shape and Cutting Style PRINCESS CUT

Measurements 5.75 X 5.71 X 4.22 MM

**GRADING RESULTS** 

Carat Weight 1.23 CARAT

Color Grade G

Clarity Grade VVS 2

### ADDITIONAL GRADING INFORMATION

Polish **EXCELLENT** 

Symmetry **EXCELLENT** 

Fluorescence NONE

Inscription(s) IGI LG607321854

Comments: As Grown - No indication of post-growth

treatment.

This Laboratory Grown Diamond was created by High Pressure High Temperature (HPHT) growth process.