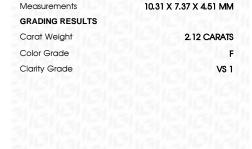

10.31 X 7.37 X 4.51 MM

# **GRADING RESULTS**

Carat Weight 2.12 CARATS

Color Grade

Clarity Grade VS 1