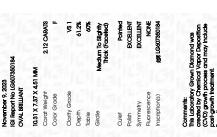

# LABORATORY GROWN DIAMOND REPORT

November 9, 2023

IGI Report Number LG607350184

Description

LABORATORY GROWN DIAMOND

Shape and Cutting Style

OVAL BRILLIANT

Measurements

10.31 X 7.37 X 4.51 MM

# **GRADING RESULTS**

Carat Weight 2.12 CARATS

Color Grade

Clarity Grade VS 1

## ADDITIONAL GRADING INFORMATION

Polish **EXCELLENT** 

**EXCELLENT** Symmetry

NONE Fluorescence

Inscription(s) /函 LG607350184

Comments: This Laboratory Grown Diamond was created by Chemical Vapor Deposition (CVD) growth process and may include post-growth treatment.