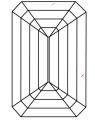

ion at igi.org

LG607356507

EMERALD CUT

DIAMOND

LABORATORY GROWN

December 5, 2023

IGI Report Number

Shape and Cutting Style

Description

# **ELECTRONIC COPY**

### LABORATORY GROWN DIAMOND REPORT

December 5, 2023

IGI Report Number LG607356507

Description

LABORATORY GROWN DIAMOND

Shape and Cutting Style

**EMERALD CUT** 

Measurements

11.24 X 8.03 X 5.57 MM

## **GRADING RESULTS**

Carat Weight 5.04 CARATS

Color Grade

Clarity Grade VS 2

### ADDITIONAL GRADING INFORMATION

Polish **EXCELLENT** 

**EXCELLENT** Symmetry

NONE Fluorescence

Inscription(s) /函 LG607356507

Comments: This Laboratory Grown Diamond was created by Chemical Vapor Deposition (CVD) growth process and may include post-growth treatment.

Type IIa

### **PROPORTIONS**



#### **CLARITY CHARACTERISTICS**





### **KEY TO SYMBOLS**

Red symbols indicate internal characteristics. Green symbols indicate external characteristics.

### **GRADING SCALES**

### CLARITY

| IF.        | VVS <sup>1-2</sup> | VS <sup>1-2</sup> | SI 1-2   | I <sup>1-3</sup> |
|------------|--------------------|-------------------|----------|------------------|
| Internally | Very Very          | Very              | Slightly | Included         |
| Flawless   | Slightly Included  | Slightly Included | Included |                  |

### COLOR

| Е | F | G | Н | I | J | Faint | Very Light | Light |
|---|---|---|---|---|---|-------|------------|-------|
|---|---|---|---|---|---|-------|------------|-------|



Sample Image Used



© IGI 2020, International Gemological Institute

FD - 10 20





### ADDITIONAL GRADING INFORMA