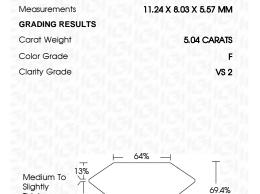

**CLARITY CHARACTERISTICS**





### **KEY TO SYMBOLS**

Red symbols indicate internal characteristics. Green symbols indicate external characteristics.

### **GRADING SCALES**

### CLARITY

| IF.        | VVS <sup>1-2</sup> | VS <sup>1-2</sup> | SI 1-2   | I <sup>1-3</sup> |
|------------|--------------------|-------------------|----------|------------------|
| Internally | Very Very          | Very              | Slightly | Included         |
| Flawless   | Slightly Included  | Slightly Included | Included |                  |

### COLOR

| Е | F | G | Н | I | J | Faint | Very Light | Light |
|---|---|---|---|---|---|-------|------------|-------|
|---|---|---|---|---|---|-------|------------|-------|



Sample Image Used



© IGI 2020, International Gemological Institute

FD - 10 20





### ADDITIONAL GRADING INFORMATION

52.5%

| Polish       | EXCELLENT |
|--------------|-----------|
| Symmetry     | EXCELLENT |
| Fluorescence | NONE      |

Long

(607356507) Comments: This Laboratory Grown Diamond was created by Chemical Vapor Deposition (CVD) growth process and may include post-growth treatment.

Inscription(s)

Thick





www.igi.org