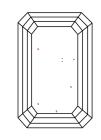

#### **CLARITY CHARACTERISTICS**

### **KEY TO SYMBOLS**

Red symbols indicate internal characteristics. Green symbols indicate external characteristics.