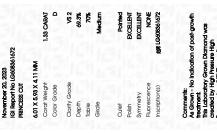

Report verification at igi.org

November 20, 2023

IGI Report Number

Shape and Cutting Style

Description

Measurements

Carat Weight

Color Grade

Clarity Grade

Medium

Polish

Symmetry

53.5%

ADDITIONAL GRADING INFORMATION

**GRADING RESULTS** 

LG608361672

PRINCESS CUT

1.33 CARAT

VS 2

69.3%

EXCELLENT

**EXCELLENT** 

DIAMOND

LABORATORY GROWN

6.01 X 5.93 X 4.11 MM

# LABORATORY GROWN DIAMOND REPORT

November 20, 2023

IGI Report Number LG608361672

Description

LABORATORY GROWN DIAMOND

Shape and Cutting Style

PRINCESS CUT

D

6.01 X 5.93 X 4.11 MM

Measurements

**GRADING RESULTS** 

**1.33 CARAT** Carat Weight

Color Grade

Clarity Grade VS 2

## ADDITIONAL GRADING INFORMATION

Polish **EXCELLENT** 

**EXCELLENT** Symmetry

NONE Fluorescence

/函 LG608361672 Inscription(s)

Comments: As Grown - No indication of post-growth treatment

This Laboratory Grown Diamond was created by High Pressure High Temperature (HPHT) growth process.