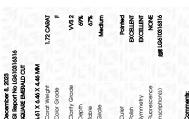

## LABORATORY GROWN DIAMOND REPORT

December 8, 2023

IGI Report Number LG610316316

LABORATORY GROWN Description

DIAMOND

Shape and Cutting Style

SQUARE EMERALD CUT 6.61 X 6.46 X 4.46 MM

Measurements

**GRADING RESULTS** 

1.72 CARAT Carat Weight

Color Grade

Clarity Grade VVS 2

#### ADDITIONAL GRADING INFORMATION

**EXCELLENT** Polish

**EXCELLENT** Symmetry

NONE Fluorescence

/倒 LG610316316 Inscription(s)

Comments: This Laboratory Grown Diamond was created by Chemical Vapor Deposition (CVD) growth process and may include post-growth treatment.