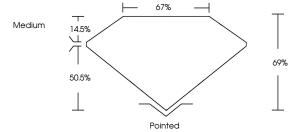

# **PROPORTIONS**

1.72 CARAT VVS 2

LABORATORY GROWN

SQUARE EMERALD CUT 6.61 X 6.46 X 4.46 MM

LG610316316

DIAMOND

67% Medium 69% 50.5% Pointed

LABORATORY GROWN DIAMOND REPORT