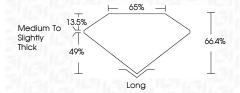

### **PROPORTIONS**

LG611363674

DIAMOND

**EMERALD CUT** 

1.37 CARAT

EXCELLENT EXCELLENT

/函 LG611363674

G

VVS 2

NONE

LABORATORY GROWN

7.74 X 5.18 X 3.44 MM