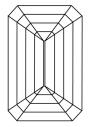

### **PROPORTIONS**

LG611363674

DIAMOND

**EMERALD CUT** 

1.37 CARAT

EXCELLENT EXCELLENT

/函 LG611363674

G

#### CLARITY CHARACTERISTICS

### **KEY TO SYMBOLS**

Red symbols indicate internal characteristics. Green symbols indicate external characteristics.