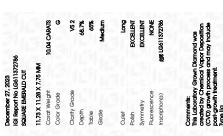

Report verification at igi.org

LG611372786

10.04 CARATS

**EXCELLENT** 

個 LG611372786

NONE

DIAMOND

LABORATORY GROWN

SQUARE EMERALD CUT 11.73 X 11.28 X 7.75 MM

December 27, 2023

IGI Report Number

Shape and Cutting Style

Description

Measurements **GRADING RESULTS** 

Carat Weight

Symmetry

Fluorescence

Inscription(s)

# LABORATORY GROWN DIAMOND REPORT

December 27, 2023

IGI Report Number LG611372786

LABORATORY GROWN Description

DIAMOND

G

Shape and Cutting Style SQUARE EMERALD CUT

Measurements 11.73 X 11.28 X 7.75 MM

# **GRADING RESULTS**

Carat Weight 10.04 CARATS

Color Grade

Clarity Grade VS 2

# ADDITIONAL GRADING INFORMATION

Polish **EXCELLENT** 

**EXCELLENT** Symmetry

NONE Fluorescence

Inscription(s) /函 LG611372786

Comments: This Laboratory Grown Diamond was created by Chemical Vapor Deposition (CVD) growth

process and may include post-growth treatment.

Type IIa