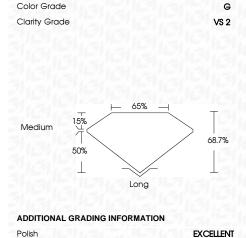

# **GRADING RESULTS**

Carat Weight 10.04 CARATS

Color Grade

Clarity Grade VS 2

# ADDITIONAL GRADING INFORMATION

Polish **EXCELLENT** 

**EXCELLENT** Symmetry

NONE Fluorescence

Inscription(s) /函 LG611372786

Comments: This Laboratory Grown Diamond was created by Chemical Vapor Deposition (CVD) growth