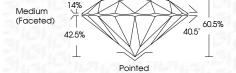

3</sup> |
|------------|--------------------|-------------------|----------|------------------|
| Internally | Very Very          | Very              | Slightly | Included         |
| Flawless   | Slightly Included  | Slightly Included | Included |                  |

#### COLOR

| COLOR |   |   |   |   |   |   |       |            |       |
|-------|---|---|---|---|---|---|-------|------------|-------|
| D     | Е | F | G | Н | ı | J | Faint | Very Light | Light |



Sample Image Used



© IGI 2020, International Gemological Institute

FD - 10 20



IGI Report Number LG611384958 Description LABORATORY GROWN DIAMOND Shape and Cutting Style ROUND BRILLIANT 8.89 - 8.96 X 5.39 MM Measurements **GRADING RESULTS** Carat Weight 2.66 CARATS Color Grade Е Clarity Grade VS 2 Cut Grade IDEAL 33.9°



#### ADDITIONAL GRADING INFORMATION

| Polish       | EXCELLENT |
|--------------|-----------|
| Symmetry     | EXCELLENT |
| Fluorescence | NONE      |

Inscription(s)

Comments: This Laboratory Grown Diamond was created by Chemical Vapor Deposition (CVD) growth process and may include post-growth treatment.

Туре