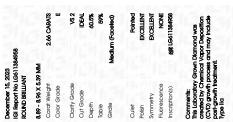

## LABORATORY GROWN DIAMOND REPORT

December 15, 2023

IGI Report Number LG611384958

Description LABORATORY GROWN

DIAMOND

E

Shape and Cutting Style ROUND BRILLIANT

Measurements 8.89 - 8.96 X 5.39 MM

**GRADING RESULTS** 

Carat Weight 2.66 CARATS

Color Grade

Clarity Grade V\$ 2

Cut Grade IDEAL

ADDITIONAL GRADING INFORMATION

Polish **EXCELLENT** 

Symmetry **EXCELLENT** 

Fluorescence NONE

Inscription(s) (3) LG611384958

Comments: This Laboratory Grown Diamond was created by Chemical Vapor Deposition (CVD) growth process and may include post-growth treatment.

Type IIa