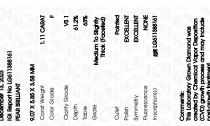

## LABORATORY GROWN DIAMOND REPORT

December 13, 2023

IGI Report Number LG611388161

Description

LABORATORY GROWN DIAMOND

Shape and Cutting Style

PEAR BRILLIANT

Measurements

9.07 X 5.85 X 3.58 MM

**GRADING RESULTS** 

1.11 CARAT Carat Weight

Color Grade

Clarity Grade VS 1

# ADDITIONAL GRADING INFORMATION

Polish **EXCELLENT** 

**EXCELLENT** Symmetry

NONE Fluorescence

Inscription(s) 15 LG611388161

Comments: This Laboratory Grown Diamond was created by Chemical Vapor Deposition (CVD) growth process and may include post-growth treatment.

#### December 13, 2023 IGI Report Number LG611388161 Description LABORATORY GROWN DIAMOND Shape and Cutting Style PEAR BRILLIANT 9.07 X 5.85 X 3.58 MM Measurements **GRADING RESULTS** Carat Weight 1.11 CARAT Color Grade Clarity Grade VS 1

#### ADDITIONAL GRADING INFORMATION

| Polish       | EXCELLEN |
|--------------|----------|
| Symmetry     | EXCELLEN |
| Fluorescence | NON      |

個 LG611388161 Comments: This Laboratory Grown Diamond was created by Chemical Vapor Deposition (CVD) growth process and may include post-growth treatment.