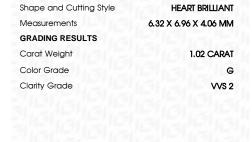

## LABORATORY GROWN DIAMOND REPORT

January 5, 2024

IGI Report Number LG612326632

Description LABORATORY GROWN

DIAMOND

Shape and Cutting Style

HEART BRILLIANT 6.32 X 6.96 X 4.06 MM

G

Measurements

**GRADING RESULTS** 

Carat Weight 1.02 CARAT

Color Grade

Clarity Grade VVS 2