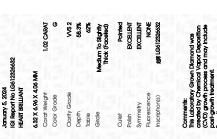

## LABORATORY GROWN DIAMOND REPORT

January 5, 2024

IGI Report Number LG612326632

Description LABORATORY GROWN

DIAMOND

Shape and Cutting Style

HEART BRILLIANT 6.32 X 6.96 X 4.06 MM

G

Measurements

**GRADING RESULTS** 

Carat Weight 1.02 CARAT

Color Grade

Clarity Grade VVS 2

## ADDITIONAL GRADING INFORMATION

Polish **EXCELLENT** 

Symmetry **EXCELLENT** 

Fluorescence NONE

Inscription(s) LG612326632

Comments: This Laboratory Grown Diamond was created by Chemical Vapor Deposition (CVD) growth

process and may include post-growth treatment.

Type IIa