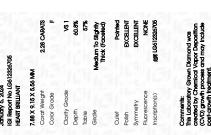

Report verification at igi.org

LG612326705

DIAMOND

60.8%

(159) LG612326705

LABORATORY GROWN

January 5, 2024

Description

Slightly

(Faceted)

Inscription(s)

Thick

IGI Report Number

#### LABORATORY GROWN DIAMOND REPORT

January 5, 2024

IGI Report Number LG612326705

Description LABORATORY GROWN

DIAMOND

Shape and Cutting Style HEART BRILLIANT

Measurements 7.88 X 9.15 X 5.56 MM

# **GRADING RESULTS**

Carat Weight 2.28 CARATS

Color Grade

Clarity Grade VS 1

#### ADDITIONAL GRADING INFORMATION

Polish **EXCELLENT** 

Symmetry **EXCELLENT** 

Fluorescence NONE

Inscription(s) LG612326705

Comments: This Laboratory Grown Diamond was created by Chemical Vapor Deposition (CVD) growth process and may include post-growth treatment.

Type IIa

## ADDITIONAL GRADING INFORMATION

44%

| Polish       | EXCELLEN |
|--------------|----------|
| Symmetry     | EXCELLEN |
| Fluorescence | NON      |

Pointed

Comments: This Laboratory Grown Diamond was created by Chemical Vapor Deposition (CVD) growth process and may include post-growth treatment. Type IIa