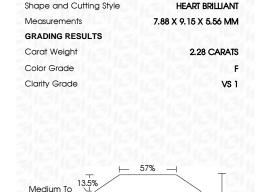

#### LABORATORY GROWN DIAMOND REPORT

January 5, 2024

IGI Report Number LG612326705

Description LABORATORY GROWN

DIAMOND

Shape and Cutting Style HEART BRILLIANT

Measurements 7.88 X 9.15 X 5.56 MM

# **GRADING RESULTS**

Carat Weight 2.28 CARATS

Color Grade

Clarity Grade VS 1

## ADDITIONAL GRADING INFORMATION

44%

| Polish       | EXCELLEN |
|--------------|----------|
| Symmetry     | EXCELLEN |
| Fluorescence | NON      |

Pointed

Comments: This Laboratory Grown Diamond was created by Chemical Vapor Deposition (CVD) growth process and may include post-growth treatment. Type IIa