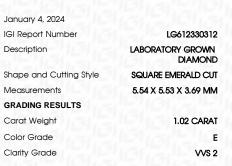

# **CLARITY CHARACTERISTICS**

January 4, 2024 IGI Report Number LG612330312 LABORATORY GROWN Description DIAMOND Shape and Cutting Style SQUARE EMERALD CUT Measurements 5.54 X 5.53 X 3.69 MM GRADING RESULTS 1.02 CARAT Carat Weight

Color Grade Е Clarity Grade VVS 2