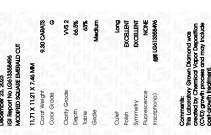

Measurements 11.71 X 11.21 X 7.46 MM

**GRADING RESULTS** 

Carat Weight 9.30 CARATS

Color Grade

Clarity Grade VVS 2

Clarity Grade

VVS 2

#### ADDITIONAL GRADING INFORMATION

| Polish         | EXCELLEN        |  |
|----------------|-----------------|--|
| Symmetry       | EXCELLE         |  |
| Fluorescence   | NON             |  |
| Inscription(s) | (451) LG6133584 |  |

Comments: This Laboratory Grown Diamond was created by Chemical Vapor Deposition (CVD) growth process and may include post-growth treatment. Type IIa