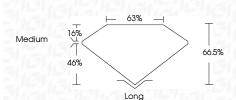

MBOLS**

Red symbols indicate internal characteristics. Green symbols indicate external characteristics.

# **GRADING SCALES**

DEFGHIJ

# CLARITY

| IF                     | VVS 1-2                        | VS <sup>1-2</sup>         | SI 1-2               | 11-3     |
|------------------------|--------------------------------|---------------------------|----------------------|----------|
| Internally<br>Flawless | Very Very<br>Slightly Included | Very<br>Slightly Included | Slightly<br>Included | Included |
| COLOR                  |                                |                           |                      |          |

Faint

Very Light

Light



Sample Image Used





© IGI 2020, International Gemological Institute

FD - 10 20





December 23, 2023

Color Grade

Clarity Grade



VVS 2

#### ADDITIONAL GRADING INFORMATION

| Polish         | EXCELLEN        |  |
|----------------|-----------------|--|
| Symmetry       | EXCELLE         |  |
| Fluorescence   | NON             |  |
| Inscription(s) | (451) LG6133584 |  |

Comments: This Laboratory Grown Diamond was created by Chemical Vapor Deposition (CVD) growth process and may include post-growth treatment. Type IIa