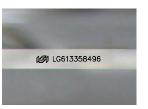

# LABORATORY GROWN DIAMOND REPORT

December 23, 2023

IGI Report Number LG613358496

Description LABORATORY GROWN

DIAMOND

Shape and Cutting Style MODIFIED SQUARE EMERALD

CUT

G

# ADDITIONAL GRADING INFORMATION

Polish EXCELLENT

Symmetry **EXCELLENT** 

Fluorescence NONE

Inscription(s) (3) LG613358496

Comments: This Laboratory Grown Diamond was created by Chemical Vapor Deposition (CVD) growth process and may include post-growth treatment.