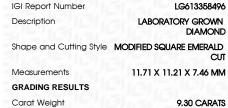

# LABORATORY GROWN DIAMOND REPORT

December 23, 2023

IGI Report Number LG613358496

Description LABORATORY GROWN

DIAMOND

Shape and Cutting Style MODIFIED SQUARE EMERALD

CUT

G

Measurements 11.71 X 11.21 X 7.46 MM

**GRADING RESULTS** 

Carat Weight 9.30 CARATS

Color Grade

Clarity Grade VVS 2

# ADDITIONAL GRADING INFORMATION

Polish EXCELLENT

Symmetry **EXCELLENT** 

Fluorescence NONE

Inscription(s) (3) LG613358496

Comments: This Laboratory Grown Diamond was created by Chemical Vapor Deposition (CVD) growth process and may include post-growth treatment.