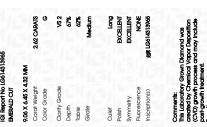

## LABORATORY GROWN DIAMOND REPORT

December 27, 2023

IGI Report Number LG614313965

Description LABORATORY GROWN

DIAMOND

9.06 X 6.45 X 4.32 MM

Shape and Cutting Style

EMERALD CUT

Measurements

Carat Weight

Clarity Grade

**GRADING RESULTS** 

2.62 CARATS

Color Grade

VS 2

G

ADDITIONAL GRADING INFORMATION

Polish **EXCELLENT** 

Symmetry **EXCELLENT** 

Fluorescence NONE

Inscription(s) LG614313965

Comments: This Laboratory Grown Diamond was created by Chemical Vapor Deposition (CVD) growth process and may include post-growth treatment.

December 27, 2023
IGI Report Number
Description

LG614313965 LABORATORY GROWN DIAMOND

9.06 X 6.45 X 4.32 MM

Shape and Cutting Style EMERALD CUT

GRADING RESULTS

Measurements

Carat Weight 2.62 CARATS
Color Grade G

Clarity Grade VS 2

#### ADDITIONAL GRADING INFORMATION

Polish EXCELLENT
Symmetry EXCELLENT

Fluorescence NONE Inscription(s) (G) LG614313965

Comments: This Laboratory Grown Diamond was created by Chemical Vapor Deposition (CVD) growth process and may include post-growth treatment.