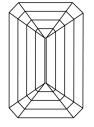

Report verification at igi.org

# **ELECTRONIC COPY**

## LABORATORY GROWN DIAMOND REPORT

December 26, 2023

IGI Report Number LG614316448

Description

LABORATORY GROWN DIAMOND

7.22 X 4.87 X 3.29 MM

Shape and Cutting Style

EMERALD CUT

D

Measurements

## **GRADING RESULTS**

Carat Weight 1.15 CARAT

Color Grade

Clarity Grade V\$ 1

### ADDITIONAL GRADING INFORMATION

Polish **EXCELLENT** 

Symmetry **EXCELLENT** 

Fluorescence NONE

Inscription(s) LG614316448

Comments: This Laboratory Grown Diamond was created by Chemical Vapor Deposition (CVD) growth process and may include post-growth treatment.

Type IIa

## **PROPORTIONS**



#### **CLARITY CHARACTERISTICS**





### **KEY TO SYMBOLS**

Red symbols indicate internal characteristics. Green symbols indicate external characteristics.

### **GRADING SCALES**

### CLARITY

|  | IF                     | VVS <sup>1-2</sup>             | VS <sup>1-2</sup>         | SI 1-2               | 11-3     |
|--|------------------------|--------------------------------|---------------------------|----------------------|----------|
|  | Internally<br>Flawless | Very Very<br>Slightly Included | Very<br>Slightly Included | Slightly<br>Included | Included |

LABORATORY GROWN

DIAMOND REPORT

#### COLOR

| E | F | G | Н | I | J | Faint | Very Light | Light |
|---|---|---|---|---|---|-------|------------|-------|
|---|---|---|---|---|---|-------|------------|-------|



Sample Image Used



© IGI 2020, International Gem