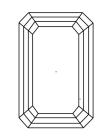

#### **CLARITY CHARACTERISTICS**

### **KEY TO SYMBOLS**

Red symbols indicate internal characteristics. Green symbols indicate external characteristics.