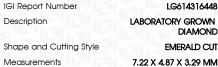

## LABORATORY GROWN DIAMOND REPORT

December 26, 2023

IGI Report Number LG614316448

Description

LABORATORY GROWN DIAMOND

7.22 X 4.87 X 3.29 MM

Shape and Cutting Style

EMERALD CUT

D

Measurements

## **GRADING RESULTS**

Carat Weight 1.15 CARAT

Color Grade

Clarity Grade V\$ 1