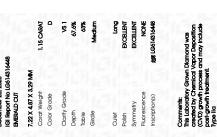

FD - 10 20

GRADING RESULTS

December 26, 2023

Carat Weight

Color Grade

Clarity Grade

Clarity Grade

D

#### ADDITIONAL GRADING INFORMATION

Inscription(s)

Polish EXCELLENT
Symmetry EXCELLENT
Fluorescence NONE

個 LG614316448

Comments: This Laboratory Grown Diamond was created by Chemical Vapor Deposition (CVD) growth process and may include post-growth treatment. Type IIa