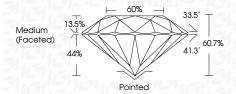

|------------|--------------------|-------------------|----------|------------------|
| Internally | Very Very          | Very              | Slightly | Included         |
| Flawless   | Slightly Included  | Slightly Included | Included |                  |

#### COLOR

| COLOR |   |   |   |   |   |   |       |            |       |
|-------|---|---|---|---|---|---|-------|------------|-------|
| D     | Е | F | G | Н | 1 | J | Faint | Very Light | Light |



Sample Image Used



© IGI 2020, International Gemological Institute

FD - 10 20



January 2, 2024 IGI Report Number LG614335807 Description LABORATORY GROWN DIAMOND Shape and Cutting Style ROUND BRILLIANT 8.84 - 8.88 X 5.38 MM Measurements **GRADING RESULTS** 2.58 CARATS Carat Weight Color Grade G Clarity Grade VS 1 Cut Grade IDEAL



#### ADDITIONAL GRADING INFORMATION

| Polish       | EXCELLENT |
|--------------|-----------|
| Symmetry     | EXCELLENT |
| Fluorescence | NONE      |

Inscription(s) (GG) LG614335807 Comments: This Laboratory Grown Diamond was

created by Chemical Vapor Deposition (CVD) growth process and may include post-growth treatment. Type Ila