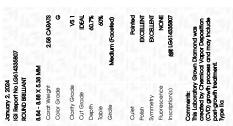

## LABORATORY GROWN DIAMOND REPORT

January 2, 2024

IGI Report Number LG614335807

Description LABORATORY GROWN

DIAMOND

G

Shape and Cutting Style ROUND BRILLIANT

Measurements 8.84 - 8.88 X 5.38 MM

**GRADING RESULTS** 

Carat Weight 2.58 CARATS

Color Grade

Clarity Grade VS 1

Cut Grade IDEAL

ADDITIONAL GRADING INFORMATION

Polish **EXCELLENT** 

Symmetry **EXCELLENT** 

Fluorescence NONE

Inscription(s) (G) LG614335807

Comments: This Laboratory Grown Diamond was created by Chemical Vapor Deposition (CVD) growth process and may include post-growth treatment.

Type IIa

© IGI 2020, International Gemological Institute

FD - 10 20

January 2, 2024 IGI Report Number LG614335807 Description LABORATORY GROWN DIAMOND Shape and Cutting Style ROUND BRILLIANT 8.84 - 8.88 X 5.38 MM Measurements **GRADING RESULTS** 2.58 CARATS Carat Weight Color Grade G Clarity Grade VS 1 Cut Grade IDEAL

#### ADDITIONAL GRADING INFORMATION

| Polish       | EXCELLENT |
|--------------|-----------|
| Symmetry     | EXCELLENT |
| Fluorescence | NONE      |

Inscription(s) (GG) LG614335807 Comments: This Laboratory Grown Diamond was

created by Chemical Vapor Deposition (CVD) growth process and may include post-growth treatment. Type Ila