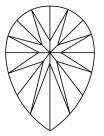

NG INFORMATION

Slightly

Thick

Polish

Symmetry

Fluorescence

Inscription(s)

**GRADING RESULTS** 

IGI Report Number

Shape and Cutting Style

# **ELECTRONIC COPY**

### LABORATORY GROWN DIAMOND REPORT

January 2, 2024

IGI Report Number

LG615374438

Description

LABORATORY GROWN DIAMOND

Shape and Cutting Style

PEAR BRILLIANT

8.58 X 5.63 X 3.60 MM

Measurements

**GRADING RESULTS** 

1.01 CARAT Carat Weight

Color Grade

Clarity Grade

VS 2

E

### ADDITIONAL GRADING INFORMATION

Polish **EXCELLENT** 

**EXCELLENT** Symmetry

NONE Fluorescence

/函 LG615374438 Inscription(s)

Comments: This Laboratory Grown Diamond was created by Chemical Vapor Deposition (CVD) growth

process and may include post-growth treatment.

Type IIa

### **PROPORTIONS**



## **CLARITY CHARACTERISTICS**





### **KEY TO SYMBOLS**

Red symbols indicate internal characteristics. Green symbols indicate external characteristics.

### **GRADING SCALES**

### CLARITY

| IF                     | VVS <sup>1-2</sup>             | VS <sup>1-2</sup>         | SI 1-2               | I 1 - 3  |
|------------------------|--------------------------------|---------------------------|----------------------|----------|
| Internally<br>Flawless | Very Very<br>Slightly Included | Very<br>Slightly Included | Slightly<br>Included | Included |

#### COLOR

|--|



Sample Image Used



© IGI 2020, International Gemological Institute

FD - 10 20





Comments: This Laboratory Grown Diamond was

created by Chemical Vapor Deposition (CVD) growth process and may include post-growth treatment.



www.igi.org