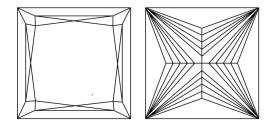

Report verification at igi.org

# **ELECTRONIC COPY**

### LABORATORY GROWN DIAMOND REPORT

January 11, 2024

IGI Report Number LG616431962

LABORATORY GROWN Description

DIAMOND

5.96 X 5.90 X 4.14 MM

Shape and Cutting Style

PRINCESS CUT

Measurements

**GRADING RESULTS** 

1.31 CARAT Carat Weight

Color Grade

Clarity Grade VVS 2

### ADDITIONAL GRADING INFORMATION

Polish **EXCELLENT** 

**EXCELLENT** Symmetry

NONE Fluorescence

Inscription(s) /函 LG616431962

Comments: This Laboratory Grown Diamond was created by Chemical Vapor Deposition (CVD) growth

process and may include post-growth treatment.

Type IIa

### **PROPORTIONS**



## **CLARITY CHARACTERISTICS**



### **KEY TO SYMBOLS**

Red symbols indicate internal characteristics. Green symbols indicate external characteristics.

### **GRADING SCALES**

### CLARITY

| IF.        | VVS <sup>1-2</sup> | VS <sup>1-2</sup> | SI 1-2   | I <sup>1-3</sup> |
|------------|--------------------|-------------------|----------|------------------|
| Internally | Very Very          | Very              | Slightly | Included         |
| Flawless   | Slightly Included  | Slightly Included | Included |                  |

### COLOR

| E | F | G | Н | 1 | J | Faint | Very Light | Light |
|---|---|---|---|---|---|-------|------------|-------|
|---|---|---|---|---|---|-------|------------|-------|



Sample Image Used



© IGI 2020, International Gemological Institute

FD - 10 20



January 11, 2024 IGI Report Numb