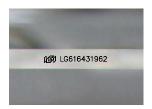

## **CLARITY CHARACTERISTICS**

### **KEY TO SYMBOLS**

Red symbols indicate internal characteristics. Green symbols indicate external characteristics.