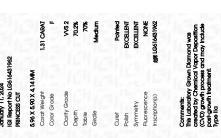

### LABORATORY GROWN DIAMOND REPORT

January 11, 2024

IGI Report Number LG616431962

LABORATORY GROWN Description

DIAMOND

5.96 X 5.90 X 4.14 MM

Shape and Cutting Style

PRINCESS CUT

Measurements

**GRADING RESULTS** 

1.31 CARAT Carat Weight

Color Grade

Clarity Grade VVS 2

### ADDITIONAL GRADING INFORMATION

Polish **EXCELLENT** 

**EXCELLENT** Symmetry

NONE Fluorescence

Inscription(s) /函 LG616431962

Comments: This Laboratory Grown Diamond was created by Chemical Vapor Deposition (CVD) growth

process and may include post-growth treatment.

Type IIa