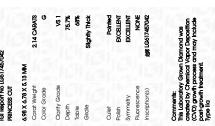

### LABORATORY GROWN DIAMOND REPORT

January 22, 2024

IGI Report Number LG617457042

Description

LABORATORY GROWN DIAMOND

Shape and Cutting Style

PRINCESS CUT

G

6.98 X 6.78 X 5.13 MM

Measurements **GRADING RESULTS** 

2.14 CARATS Carat Weight

Color Grade

Clarity Grade VS 1

### ADDITIONAL GRADING INFORMATION

Polish **EXCELLENT** 

**EXCELLENT** Symmetry

NONE Fluorescence

Inscription(s) /函 LG617457042

Comments: This Laboratory Grown Diamond was created by Chemical Vapor Deposition (CVD) growth process and may include post-growth treatment.

# ADDITIONAL GRADING INFORMATION

| Polish       | EXCELLENT |  |  |
|--------------|-----------|--|--|
| Symmetry     | EXCELLENT |  |  |
| Fluorescence | NONE      |  |  |

NONE (図) LG617457042 Inscription(s)

Pointed

Comments: This Laboratory Grown Diamond was created by Chemical Vapor Deposition (CVD) growth process and may include post-growth treatment.