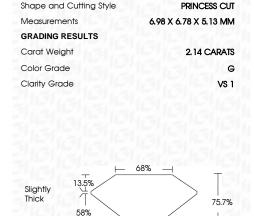

### LABORATORY GROWN DIAMOND REPORT

January 22, 2024

IGI Report Number LG617457042

Description

LABORATORY GROWN DIAMOND

Shape and Cutting Style

PRINCESS CUT

G

6.98 X 6.78 X 5.13 MM

Measurements **GRADING RESULTS** 

2.14 CARATS Carat Weight

Color Grade

Clarity Grade VS 1