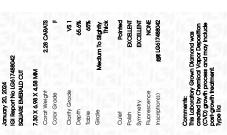

# LABORATORY GROWN DIAMOND REPORT

January 20, 2024

IGI Report Number LG617488042

Description

LABORATORY GROWN DIAMOND SQUARE EMERALD CUT

Shape and Cutting Style

7.30 X 6.98 X 4.58 MM

**GRADING RESULTS** 

Measurements

2.28 CARATS Carat Weight

Color Grade

Clarity Grade VS 1

# ADDITIONAL GRADING INFORMATION

Polish **EXCELLENT** 

**EXCELLENT** Symmetry

NONE Fluorescence

Inscription(s) /⑤ LG617488042

Comments: This Laboratory Grown Diamond was created by Chemical Vapor Deposition (CVD) growth process and may include post-growth treatment.

Type IIa

Medium To

Slightly

Thick

ADDITIONAL GRADING INFORMATION

47.5%

| Polish   | EXCELLENT |
|----------|-----------|
| Symmetry | EXCELLENT |

Fluorescence NONE (国) LG617488042 Inscription(s)

Pointed

Comments: This Laboratory Grown Diamond was created by Chemical Vapor Deposition (CVD) growth process and may include post-growth treatment.