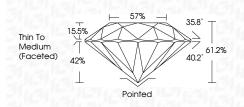

## LABORATORY GROWN DIAMOND REPORT

LG617488123 Report verification at igi.org

57%

Pointed

35.8°

40.2°

61.2%

PROPORTIONS

15.5%

42%

**CLARITY CHARACTERISTICS** 

**KEY TO SYMBOLS** 

Red symbols indicate internal characteristics.

Green symbols indicate external characteristics.

 $\checkmark$ 

Thin To

Medium

(Faceted)