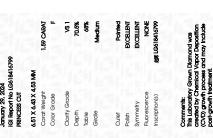

Report verification at igi.org

LG618416799

70.5%

個 LG618416799

LABORATORY GROWN

January 29, 2024

Description

IGI Report Number

## LABORATORY GROWN DIAMOND REPORT

January 29, 2024

IGI Report Number LG618416799

Description LABORATORY GROWN

DIAMOND

Shape and Cutting Style PRINCESS CUT

Measurements 6.51 X 6.43 X 4.53 MM

### **GRADING RESULTS**

Carat Weight 1.59 CARAT

Color Grade

Clarity Grade VS 1

## ADDITIONAL GRADING INFORMATION

55.5%

Inscription(s)

| Polish       | EXCELLENT |
|--------------|-----------|
| Symmetry     | EXCELLENT |
| Fluorescence | NONE      |

Pointed

Comments: This Laboratory Grown Diamond was created by Chemical Vapor Deposition (CVD) growth process and may include post-growth treatment.

Type IIa