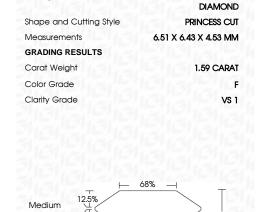

## LABORATORY GROWN DIAMOND REPORT

January 29, 2024

IGI Report Number LG618416799

Description LABORATORY GROWN

DIAMOND

Shape and Cutting Style PRINCESS CUT

Measurements 6.51 X 6.43 X 4.53 MM

### **GRADING RESULTS**

Carat Weight 1.59 CARAT

Color Grade

Clarity Grade VS 1

#### **PROPORTIONS**