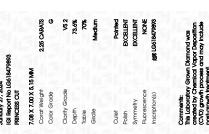

### LABORATORY GROWN DIAMOND REPORT

January 27, 2024

IGI Report Number

Description

Shape and Cutting Style

Measurements

**GRADING RESULTS** 

Carat Weight

Color Grade

Clarity Grade

ADDITIONAL GRADING INFORMATION

created by Chemical Vapor Deposition (CVD) growth

Polish

Symmetry

Fluorescence

Inscription(s)

## **PROPORTIONS**

LG618479893

DIAMOND

PRINCESS CUT

2.25 CARATS

**EXCELLENT** 

**EXCELLENT** 

/函 LG618479893

NONE

G

VS 2

LABORATORY GROWN

7.08 X 7.00 X 5.15 MM

FD - 10 20

IGI Report Number LG618479893 Description LABORATORY GROWN DIAMOND

Shape and Cutting Style PRINCESS CUT Measurements 7.08 X 7.00 X 5.15 MM

**GRADING RESULTS** 

Carat Weight 2.25 CARATS Color Grade G

Clarity Grade VS 2

#### ADDITIONAL GRADING INFORMATION

EXCELLENT Polish **EXCELLENT** Symmetry

Fluorescence NONE (5) LG618479893 Inscription(s)

Comments: This Laboratory Grown Diamond was created by Chemical Vapor Deposition (CVD) growth process and may include post-growth treatment.